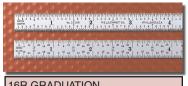

### "EASY-LOOK" PRECISION RULES

Series 218:

Highly accurate, made of the finest quality steel, hardened and tempered, with white colored graduations.

### **Graduations:**

4R - 8ths, 16ths, 32nds, 64ths 5R - 32nds, 64ths, 10ths, 100ths E/M - 32nds, 64ths, mm, 0.5m M - mm, 0.5mm, mm, 0.5mm

Superior Import

**FLEXIBLE RIGID** 

| Lgth  | Grad. | Order<br>No. | Price | Lgth  | Grad. | Order<br>No. | Price |
|-------|-------|--------------|-------|-------|-------|--------------|-------|
| 6     | 4R    | 2180006      |       | 6     | 4R    | 2185006      |       |
| 6     | 5R    | 2180106      |       | 6     | 5R    | 2185106      |       |
| 6     | E/M   | 2180206      |       | 6     | E/M   | 2185206      |       |
| 12    | 4R    | 2180012      |       | 12    | 4R    | 2185012      |       |
| 12    | 5R    | 2180112      |       | 12    | 5R    | 2185112      |       |
| 12    | E/M   | 2180212      |       | 12    | E/M   | 2185212      |       |
| 18    | 4R    | 2180018      |       | 18    | 4R    | 2185018      |       |
| 18    | 5R    | 2180118      |       | 18    | 5R    | 2185118      |       |
| 24    | 4R    | 2180024      |       | 24    | 4R    | 2185024      |       |
| 24    | 5R    | 2180124      |       | 24    | 5R    | 2185124      |       |
| 150mm | М     | 2180506      |       | 150mm | M     | 2185506      |       |
| 300mm | М     | 2180512      |       | 300mm | М     | 2185512      |       |