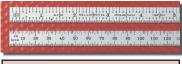

# STEEL RULES - ENGLISH GRADUATION

**SERIES 789:** 

- All types spring tempered, heavy spring tempered, semi-flexible and full flexible.
- Graduations for every purpose English, metric and shrink machine divided with distinctive graduations.
- Quick Reading rules furnished with new easier reading, staggered graduations.
- All No. C404R and C416R rules furnished with hole in end for hanging.