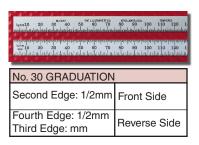

| 100 | 06         | 08      | 04         | 09      | 20  | 01    | 30  | 30  |
| 64   | OFI     | 130 | 180        | 011     | 2   | 06         | 08      | 02         | 09      | 4   | 09    | 30  |     |

| No. 36 GRADUATION                     |              |
|---------------------------------------|--------------|
| First Edge: 32nds                     | Front Side   |
| Second Edge: 1/2mm<br>Fourth Edge: mm |              |
| Third Edge: 64ths                     | Reverse Side |



| No. 35 GRADUATION                    |              |
|--------------------------------------|--------------|
| First Edge: mm<br>Second Edge: 1/2mm | Front Side   |
| Fourth Edge: mm<br>Third Edge: 1/2mm | Reverse Side |

Reads both left-to-right and right-toleft – an exclusive Starrett feature!



| No. 31 GRADUATION  | ١            |
|--------------------|--------------|
| First Edge: 32nds  | Front Side   |
| Second Edge: 64ths | Front Side   |
| Fourth Edge: 1/2mm | Reverse Side |
| Third Edge: mm     | neverse side |



| No. 34 GRADUATION  | J            |  |
|--------------------|--------------|--|
| First Edge: 10ths  | Front Side   |  |
| Second Edge: 50ths | Front Side   |  |
| Fourth Edge: mm    | Reverse Side |  |
| Third Edge: 1/2mm  | Reverse Side |  |

# STEEL HOOK RULE WITH REVERSIBLE HOOK

**STARRETT SERIES 604:** 



# ADJUSTABLE STEEL HOOK RULES

STARRETT SERIES 604:





Convenient hook rule permits accurate measurements even when the user cannot see if the rule is even with the measuring edge. Especially useful for measuring from round corners, through hubs, fo