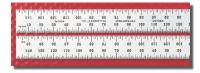

### PRECISION RULES.

**SERIES 218:** 

Highly accurate, made of the finest quality steel, hardened and tempered, with satin-chrome finish.

#### **Graduations:**

3R - 32nds, 64ths, 10ths, 50ths 5R - 32nds, 64ths, 10ths, 100ths E/M - 32nds, 64ths, mm, 0.05mm

4R - 8ths, 16ths, 32nds, 64ths 16R -32nds, 64ths, 50ths, 100ths M - mm, 0.5mm, mm, 0.5mm