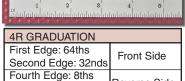

#### **Graduations:**

3R - 32nds, 64ths, 10ths, 50ths 5R - 32nds, 64ths, 10ths, 100ths E/M - 32nds, 64ths, mm, 0.05mm

4R - 8ths, 16ths, 32nds, 64ths 16R -32nds, 64ths, 50ths, 100ths M - mm, 0.5mm, mm, 0.5mm